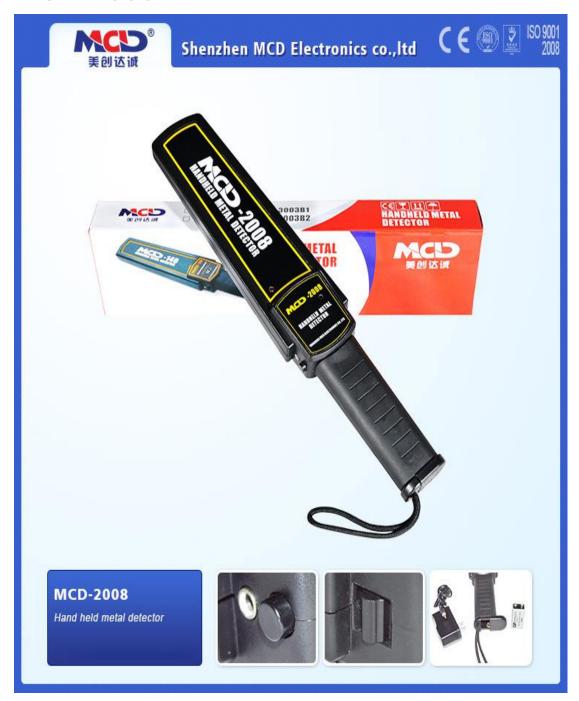

### MCD-2008

#### **Feature and Application:**

- 1. Red LED display
- 2. Drop min button: being able to decrease 50% sensitivity of the detector. It can be used at floor near which contains a large number of steel bars or used to detect large metal objects.
- 3. Headphone jack: Under the occasion that the detection results only need to be known to the user, the headphone can be used to insert into the headphone jack.
- 4. handy structure, beautiful appearance, high sensitivity, with knapsack bag, easy carry. It is be used for gold, silver shop, or jewelry factory, public security personnel, and school exam check where need high sensitivity, or need silence check.